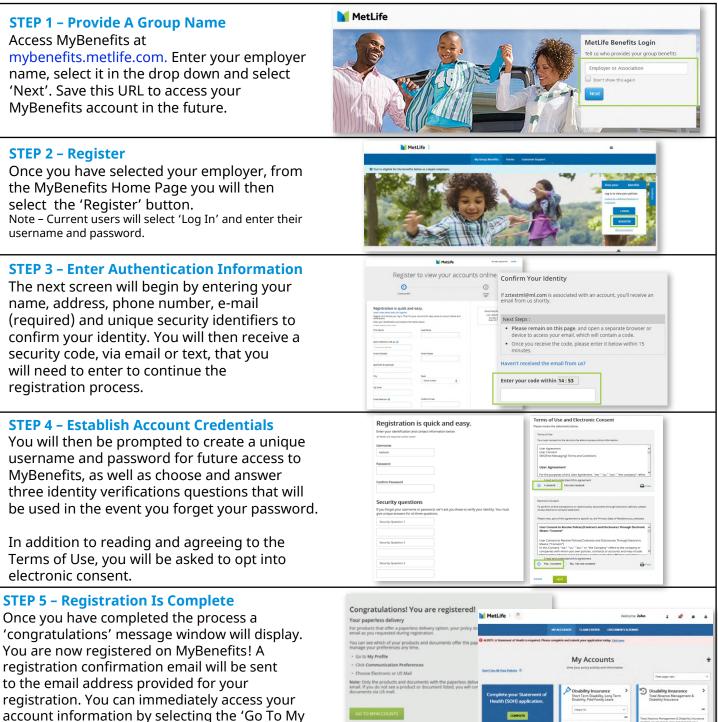

## How To Register On MyBenefits

MyBenefits provides you with a personalized, integrated and secure view of your MetLife delivered benefits. You can take advantage of a number of self-service capabilities as well as easy to access information. As a first-time user, you will need to register on MyBenefits by following the steps outlined below:

## **Registration Process For MyBenefits:**

Account' button within the congratulations window.

MetLife Online Services capabilities may vary by product and may not be available to all customers. Please contact your MetLife representative for more information.