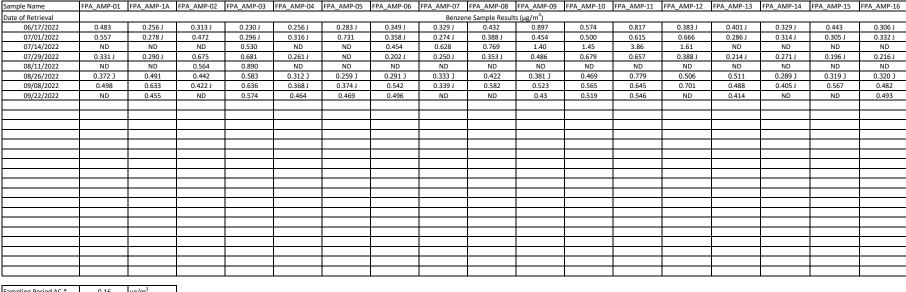

## Freeport, TX Texas Operations Site - Plant A Fenceline Monitoring Program Civil Action No. 2:21-cv-114

| Sampling Period ∆C * | 0.16 | μg/m³ |
|----------------------|------|-------|
| Annual Average ∆C ** | NA   | μg/m³ |

\* Sampling Period  $\Delta C$  = Difference between the highest and lowest concentrations detected during the sampling period

\*\* Annual Average ΔC = The rolling average of the 26 previous 14 day sampling periods. This will be calculated after data from 26 sampling periods are available.

J = Estimated value - The analyte was detected between the Method Detection Limit and Reporting Limit

ND: The analyte was not detected